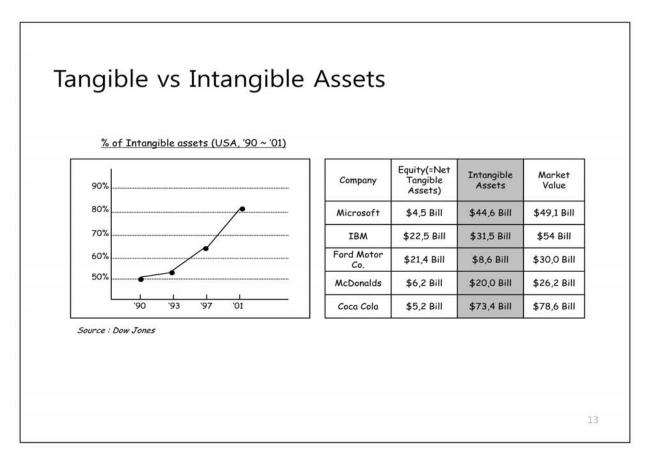

ing the information asymmetry between two parties



- One party has more or better information than the other
- Information asymmetry in agency relationships of firms
  - Between Managers of Firms and External stakeholders
  - Between Boss and subordinates within the firm









#### Trust

- Transparency builds trust
- Trust reduces transaction costs
- Makes effective communication possible
- Trust-based relationship generates real social capital (not social liability).



# Incentive systems • Appropriate incentive systems should be designed to encourage transparency • Wrong incentive system design – Wall Street IB incentive scheme



• Between boss and subordinates

- Performance evaluation system
- Transparency (truthful reporting) is a necessary condition for reducing asymmetry







## Sight vs Insight

- You may see what you can see with your sight (Appearance)
- You should develop your insight to see what is hidden behind what you see (Essence)



| COMPANY           2009년 남자 등급 분류표         (10등급 10개 항목 : 1,000점 만점)         상하(+/-)에 따라 5점 구분 가능           등급         평점         기         나이         자산(만원)         외모         성격         스타일         집안         학력         연봉         적일           A +         100         183         30         50,000         미남         매우물을         멋짐         최상류층         해외 박사         20,000         판/검사 개업 의사           B +         80         31         30,000         미남         행용은편         매력         상류층         국내 박사         10,000         특수 전문직-교수/요           B +         176         32         20,000         효남         좋은편