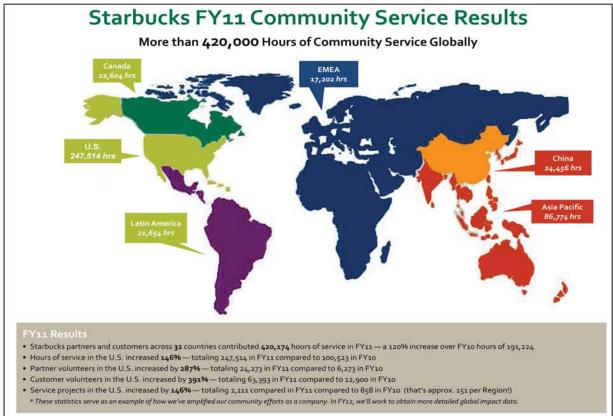

#### Jinlong Wang

Senior Vice President, Starbucks Coffee Company President, Starbucks Asia Pacific Hong Kong

Mr. Jinlong Wang is senior vice president of Starbucks Coffee Company and president of Starbucks Asia Pacific Region. He is responsible for over seeing all facets of the Starbucks brand, across Starbucks Asia Pacific, including its vision and strategy, business development and operations.

Prior to his current role as president of Starbucks Asia Pacific, Mr. Wang served as Chairman and president of Starbucks Greater China, where he was critical in the building of Starbucks continued successes in the company's second home market outside of the United States. Under his leadership, Starbucks has established presence in more than 30 cities with over 450 stores in Mainland China within 12 years. He was also instrumental in Starbucks Yunnan Coffee Project in the development of a complete value-chain in China – from seed to cup.

Mr. Wang received his Bachelor of Arts in international economics and trade from the University of International Economics and Trade in Beijing in January 1982 and his Juris Doctor from Columbia University School of Law in May 1988. Mr. Wang currently serves on the board of Caesars Entertainment Corporation as well as its board audit committee.