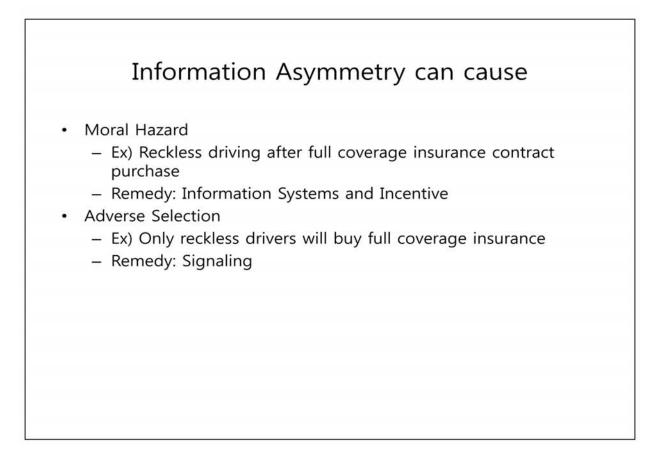

we make a difference in how the organization creates value.









43

Plenary I

#### **Preconditions for Effective Communication**

Taesik Ahn Seoul National University ahnts@snu.ac.kr



## Preconditions for Effective Communications

Ahn, Tae-Sik Professor in Business Administration Seoul National University 2012, ABC Conference in Kyung-Hee University

#### Communication

- Webster: a process by which information is exchanged between individuals through a <u>common</u> system of symbols, signs, or behavior
- Reducing the information asymmetry between two parties



- One party has more or better information than the other
- Information asymmetry in agency relationships of firms
  - Between Managers of Firms and External stakeholders
  - Between Boss and subordinates within the firm









#### Trust

- Transparency builds trust
- Trust reduces transaction costs
- Makes effective communication possible
- Trust-based relationship generates real social capital (not social liability).



# Incentive systems • Appropriate incentive systems should be designed to encourage transparency • Wrong incentive system design – Wall Street IB incentive scheme



• Between boss and subordinates

- Performance evaluation system
- Transparency (truthful reporting) is a necessary condition for reducing asymmetry







## Sight vs Insight

- You may see what you can see with your sight (Appearance)
- You should develop your insight to see what is hidden behind what you see (Essence)



| COMPANY           2009년 남자 등급 분류표         (10등급 10개 항목 : 1,000점 만점)         상하(+/-)에 따라 5점 구분 가능