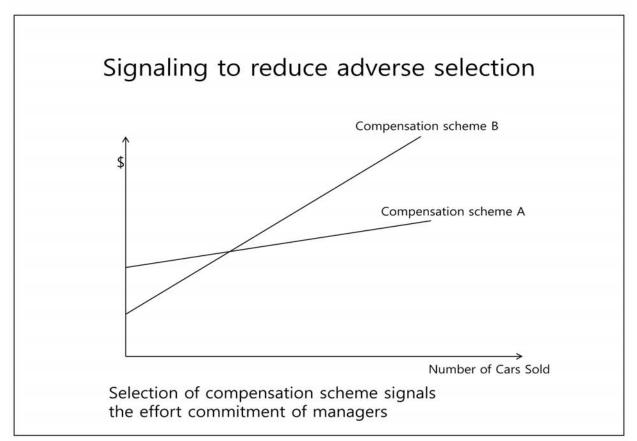

ake a difference in how the organization creates value.









43

Plenary I

#### **Preconditions for Effective Communication**

Taesik Ahn Seoul National University ahnts@snu.ac.kr



## Preconditions for Effective Communications

Ahn, Tae-Sik Professor in Business Administration Seoul National University 2012, ABC Conference in Kyung-Hee University

#### Communication

- Webster: a process by which information is exchanged between individuals through a <u>common</u> system of symbols, signs, or behavior
- Reducing the information asymmetry between two parties



- One party has more or better information than the other
- Information asymmetry in agency relationships of firms
  - Between Managers of Firms and External stakeholders
  - Between Boss and subordinates within the firm









#### Trust

- Transparency builds trust
- Trust reduces transaction costs
- Makes effective communication possible
- Trust-based relationship generates real social capital (not social liability).



# Incentive systems • Appropriate incentive systems should be designed to encourage transparency • Wrong incentive system design – Wall Street IB incentive scheme



• Between boss and subordinates

- Performance evaluation system
- Transparency (truthful reporting) is a necessary condition for reducing asymmetry







## Sight vs Insight

- You may see what you can see with your sight (Appearance)
- You should develop your insight to see what is hidden behind what you see (Essence)



| COMPANY           2009년 남자 등급 분류표         (10등급 10개 항목 : 1,000점 만점)         상하(+/-)에 따라 5점 구분 가능