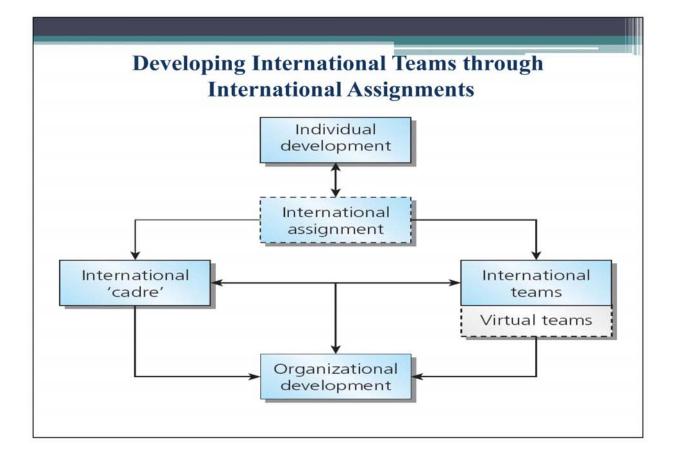

Managers and Trainers

According to Sylvia B. Odenwald, The most common selection criteria (listed in order of importance) were (50 companies out of 78 responded ):

- Technical expertise
- Management ability
- Previous overseas experience
- Personality profiles
- Language skills

- Previous successful work
- Cultural sensitivity
- Career potential
- Company experience
- Interpersonal skills
- Flexible

#### **III. Developing International Team for MNC**

*Thinking globally...acting locally* has become the call to action for multinational corporations. American Society for Training and development (ASTD) Task Force suggests the following:

- Developing a global focus
- Operating regionally
- Understanding local government regulations
- Building training alliances, and
- Determining costs







## IV. Cases

Case One: Emerson Electric

## Case Two: HR Development System of Toshiba Group

#### V. Conclusion

•To be successful in the future, tomorrow's leaders will need a deep vein of creativity, a sensitivity to cultural context, a commitment to sustainability, and a social conscience. That's on top of a more familiar set of non-negotiable, flexibility, adaptability, problem-solving skills, a multidisciplinary outlook, and a global mindset. •It looks very different from today's situation because it will be shaped by economic crisis, technological advances, climate change, globalization, and other critical factors. Plenary I

11:40 - March 30, 2012

#### Building an Iconic Brand - Connecting Humanity

Jinlong Wang

Senior Vice President, Starbucks Coffee Company President, St